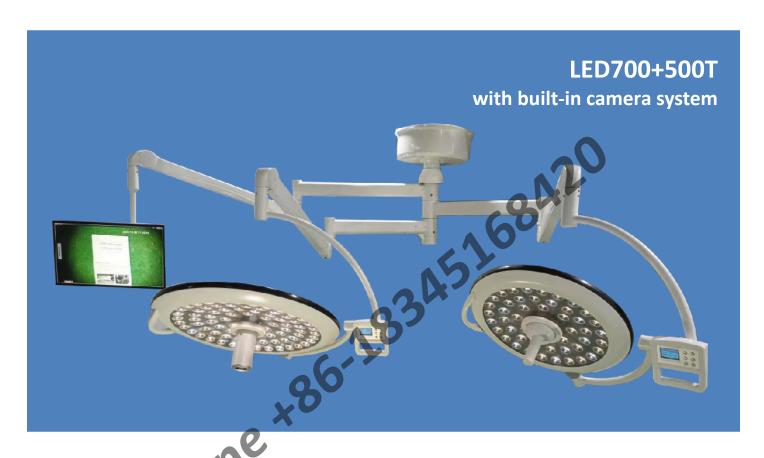

# Thin Light Head LED700+500 with built-in camera system

| HD Camera                                                                                                                                                     | Digital Video Recorder                                                                                                                            | LCD Monitor                                                               |
|---------------------------------------------------------------------------------------------------------------------------------------------------------------|---------------------------------------------------------------------------------------------------------------------------------------------------|---------------------------------------------------------------------------|
| Brand: HIKVISION  4 Mega pixel Imaging Senor: 1/2.8 Type CMOS Resolution: 1920x1080 Digital zoom: 12 times Optical zoom: Central 10 times / External 30 times | Video output: TV, VGA, HDMI (1080P) Network: 1 network port 10 MBIT/s, 100MBIT/s adaptive Etherner ports. Hard disk: Support 2 SATA connector 1TB | Brand: ENMEIKO  Medical grade  Size: 21.5 inch  Max Resolution: 1920x1080 |