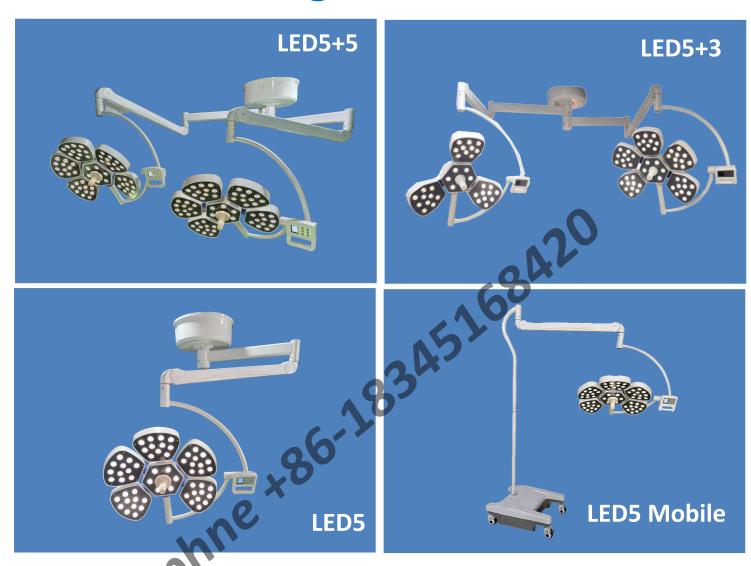

## **Medical Light Flower Series**

Technical Parameter:

| Light Head                                        | LED5      | LED3      |
|---------------------------------------------------|-----------|-----------|
| Light flead                                       | ELDS      | ELDS      |
| Illumination (Lux):                               | 120,000   | 100,000   |
| Color temperature (Kelvin):                       | 3800-4800 | 3800-4800 |
| Operator's head temperature rise ( $^{\circ}$ C): | ≤1        | ≤1        |
| Surgical field temperature rise ( $^{\circ}$ C):  | ≤2        | ≤2        |
| Effective working depth of focus (mm):            | ≥600      | ≥600      |
| Spot size adjustment range (mm):                  | 120-230   | 120-230   |
| Average life of light bulb (h):                   | 100,000   | 100,000   |
| Min installation height (mm):                     | 2700      | 2700      |