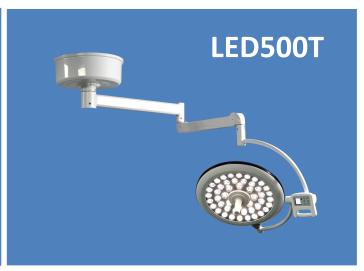

#### **Technical Parameter:**

| Light Head                                        | LED700    | LED500    |
|---------------------------------------------------|-----------|-----------|
| Illumination (Lux):                               | 160,000   | 120,000   |
| Color temperature (Kelvin):                       | 3600-5500 | 3600-5500 |
| Operator's head temperature rise ( $^{\circ}$ C): | <b>1</b>  | ≤1        |
| Surgical field temperature rise (°C):             | ≤2        | ≤2        |
| Effective working depth of focus (mm):            | ≥800      | ≥800      |
| Spot size adjustment range (mm):                  | 120-230   | 120-230   |
| Average life of light bulb (h):                   | 100,000   | 100,000   |
| Bulb quantity (pc):                               | 80pcs     | 48pcs     |
| Light head thickness (mm).                        | 127mm     | 127mm     |
| Light adjustment:                                 | 1-8       | 1-8       |
| Min installation height (mm):                     | 2700      | 2700      |