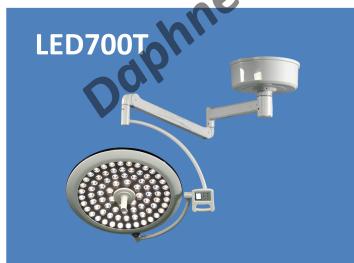

#### **Technical Parameter:**

| Light Head                                        | LED700    | LED500    |
|---------------------------------------------------|-----------|-----------|
| Illumination (Lux):                               | 160,000   | 120,000   |
| Color temperature (Kelvin):                       | 3600-5500 | 3600-5500 |
| Operator's head temperature rise ( $^{\circ}$ C): | <b>1</b>  | ≤1        |
| Surgical field temperature rise (°C):             | ≤2        | ≤2        |
| Effective working depth of focus (mm):            | ≥800      | ≥800      |
| Spot size adjustment range (mm):                  | 120-230   | 120-230   |
| Average life of light bulb (h):                   | 100,000   | 100,000   |
| Bulb quantity (pc):                               | 80pcs     | 48pcs     |
| Light head thickness (mm).                        | 127mm     | 127mm     |
| Light adjustment:                                 | 1-8       | 1-8       |
| Min installation height (mm):                     | 2700      | 2700      |