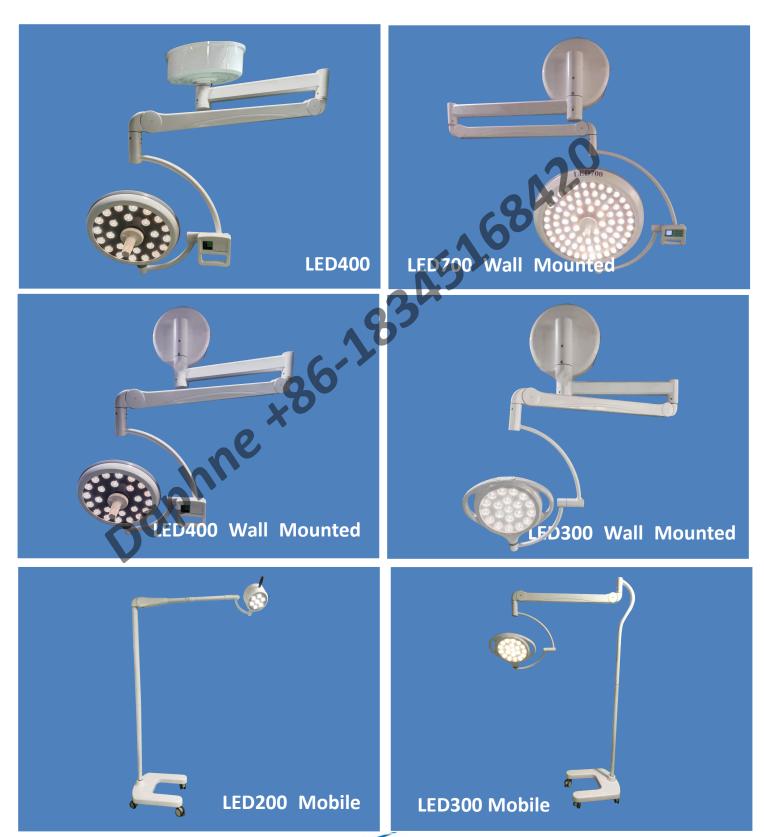

### **Medical Light LED Series**

LED Series Hospital Led Shadowless Operating Lamp is a new generation of LED surgical Light. SHADOWLESS LAMP can be applied to various large and medium - sized operations in various operating rooms. And the human tissue in the medical lamp lighting more realistic.

#### **Advantage:**

- Adjustable color temperature: 3600-5500K, the color rendering index 85, which can achieve the best organization resolution.
- PWM Dimming System, Color Temperature Flexibly Adjustable
- Low damage rate: Each LED module contains 10 / 6 beads and independent electronic control system.
- Manual control focusing system which is easy to operation. The Max. Illumination can meet different operation requirement.
- Long service life: 100,000 hours
- The light head thickness is only 127mm, which is beautiful and fashionable, and conforms to the laminar flow turbulence design, so that the purified laminar flow air can easily move with the streamline of the surgical lamp, and the lamp cap can maintain a better working temperature, effectively ensuring the service life of LED lamp beads.
- Buckle type plugin detachable sterilized handle, easy to clean and sterilize at 135  $^{\circ}\mathrm{C}$   $_{\circ}$
- Lighting mode: Standard, Endoscope, Low light lighting.

#### **Technical Parameter:**

| Light Head                                        | LED700    | LED500    |
|---------------------------------------------------|-----------|-----------|
| Illumination (Lux):                               | 160,000   | 120,000   |
| Color temperature (Kelvin):                       | 3600-5500 | 3600-5500 |
| Operator's head temperature rise ( $^{\circ}$ C): | <b>1</b>  | ≤1        |
| Surgical field temperature rise (°C):             | ≤2        | ≤2        |
| Effective working depth of focus (mm):            | ≥800      | ≥800      |
| Spot size adjustment range (mm):                  | 120-230   | 120-230   |
| Average life of light bulb (h):                   | 100,000   | 100,000   |
| Bulb quantity (pc):                               | 80pcs     | 48pcs     |
| Light head thickness (mm).                        | 127mm     | 127mm     |
| Light adjustment:                                 | 1-8       | 1-8       |
| Min installation height (mm):                     | 2700      | 2700      |