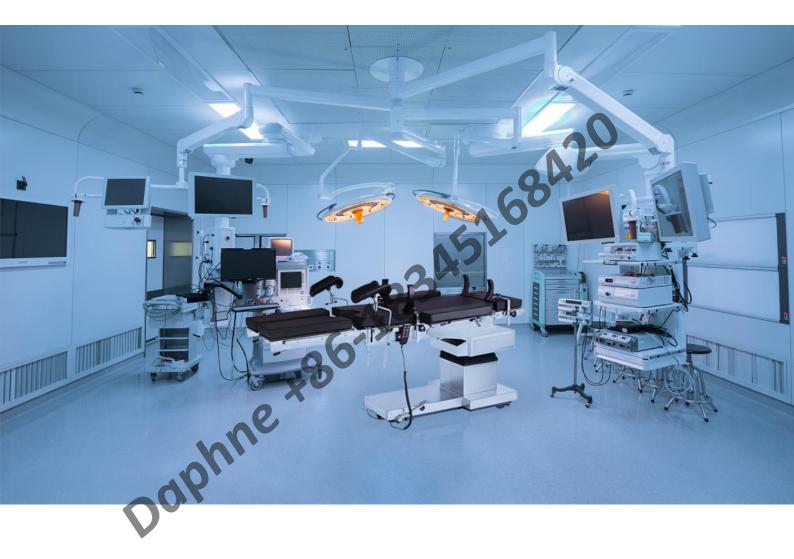

### **Medical Light LED Series**

LED Series Hospital Led Shadowless Operating Lamp is a new generation of LED surgical Light. SHADOWLESS LAMP can be applied to various large and medium - sized operations in various operating rooms. And the human tissue in the medical lamp lighting more realistic.

#### **Advantage:**

- Adjustable color temperature: 3600-5500K, the color rendering index 85, which can achieve the best organization resolution.
- PWM Dimming System, Color Temperature Flexibly Adjustable
- Low damage rate: Each LED module contains 10 / 6 beads and independent electronic control system.
- Manual control focusing system which is easy to operation. The Max. Illumination can meet different operation requirement.
- Long service life: 100,000 hours
- The light head thickness is only 127mm, which is beautiful and fashionable, and conforms to the laminar flow turbulence design, so that the purified laminar flow air can easily move with the streamline of the surgical lamp, and the lamp cap can maintain a better working temperature, effectively ensuring the service life of LED lamp beads.
- Buckle type plugin detachable sterilized handle, easy to clean and sterilize at 135  $^{\circ}\mathrm{C}$   $_{\circ}$
- Lighting mode: Standard, Endoscope, Low light lighting.