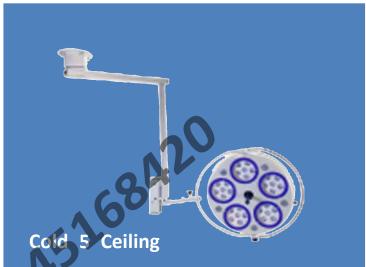

### **Portable Examination Light Series**

| Cold 5 Mobile                          | Cold 5 Ceiling |  |  |
|----------------------------------------|----------------|--|--|
| Technical Parameter: 6                 |                |  |  |
| Light Head                             | Cold 5         |  |  |
| Illumination (Lux):                    | 80,000-120,000 |  |  |
| Color temperature (Kelvin):            | 4500±500       |  |  |
| Effective working depth of focus (mm): | ≥500           |  |  |
| Spot size adjustment range (mm):       | 150±50         |  |  |
| Bulb quantity                          | 30pcs          |  |  |
| LED bulb service life                  | ≥30000h        |  |  |