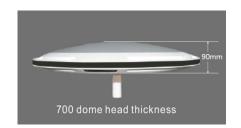

#### **Thin Light Head Design:**

700 light head thickness: 90mm

500 light head thickness: 80mm