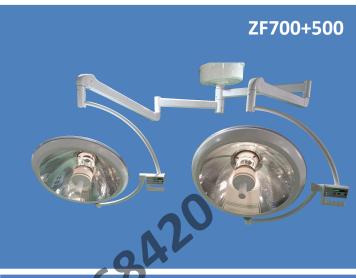

### **Medical Light Reflection Series**

### Technical Parameter:

| <u> </u>                                          |          |          |
|---------------------------------------------------|----------|----------|
| Light Head                                        | ZF700    | ZF500    |
| Illumination (Lux):                               | 150,000  | 120,000  |
| Color temperature (Kelvin):                       | 4300±500 | 4300±500 |
| Operator's head temperature rise ( $^{\circ}$ C): | ≤2       | ≤2       |
| Surgical field temperature rise ( $^{\circ}$ C):  | ≤2       | ≤2       |
| Effective working depth of focus (mm):            | ≥500     | ≥500     |
| Spot size adjustment range (mm):                  | 160-280  | 160-280  |
| Average life of light bulb (h):                   | 6,000    | 6,000    |
| Min installation height (mm):                     | 2700     | 2700     |