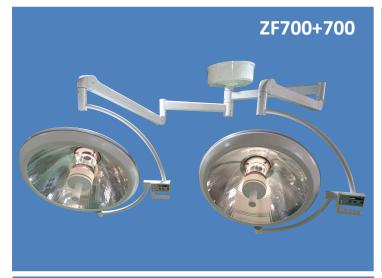

### **Medical Light Reflection Series**

### Technical Parameter:

| <u> </u>                                          |          |          |
|---------------------------------------------------|----------|----------|
| Light Head                                        | ZF700    | ZF500    |
| Illumination (Lux):                               | 150,000  | 120,000  |
| Color temperature (Kelvin):                       | 4300±500 | 4300±500 |
| Operator's head temperature rise ( $^{\circ}$ C): | ≤2       | ≤2       |
| Surgical field temperature rise ( $^{\circ}$ C):  | ≤2       | ≤2       |
| Effective working depth of focus (mm):            | ≥500     | ≥500     |
| Spot size adjustment range (mm):                  | 160-280  | 160-280  |
| Average life of light bulb (h):                   | 6,000    | 6,000    |
| Min installation height (mm):                     | 2700     | 2700     |