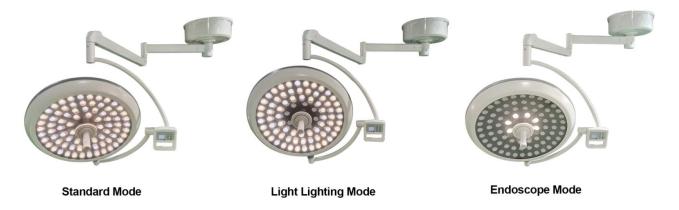

#### **Advantage:**

- Adjustable color temperature: 3600-5500K, the color rendering index 85, which can achieve the best organization resolution.
- PWM Dimming System, Color Temperature Flexibly Adjustable
- Low damage rate: Each LED module contains 10 / 6 beads and independent electronic control system.
- Manual control focusing system which is easy to operation. The Max. Illumination can meet different operation requirement.
- Long service life: 100,000 hours
- The light head thickness is only 127mm, which is beautiful and fashionable, and conforms to the laminar flow turbulence design, so that the purified laminar flow air can easily move with the streamline of the surgical lamp, and the lamp cap can maintain a better working temperature, effectively ensuring the service life of LED lamp beads.
- Buckle type plugin detachable sterilized handle, easy to clean and sterilize at 135  $^{\circ}\mathrm{C}$   $_{\circ}$
- Lighting mode: Standard, Endoscope, Low light lighting.

#### **Light Mode:**