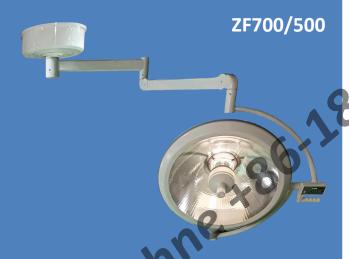

### **Medical Light Reflection Series**

### Technical Parameter:

| <u> </u>                                          |          |          |
|---------------------------------------------------|----------|----------|
| Light Head                                        | ZF700    | ZF500    |
| Illumination (Lux):                               | 150,000  | 120,000  |
| Color temperature (Kelvin):                       | 4300±500 | 4300±500 |
| Operator's head temperature rise ( $^{\circ}$ C): | ≤2       | ≤2       |
| Surgical field temperature rise ( $^{\circ}$ C):  | ≤2       | ≤2       |
| Effective working depth of focus (mm):            | ≥500     | ≥500     |
| Spot size adjustment range (mm):                  | 160-280  | 160-280  |
| Average life of light bulb (h):                   | 6,000    | 6,000    |
| Min installation height (mm):                     | 2700     | 2700     |