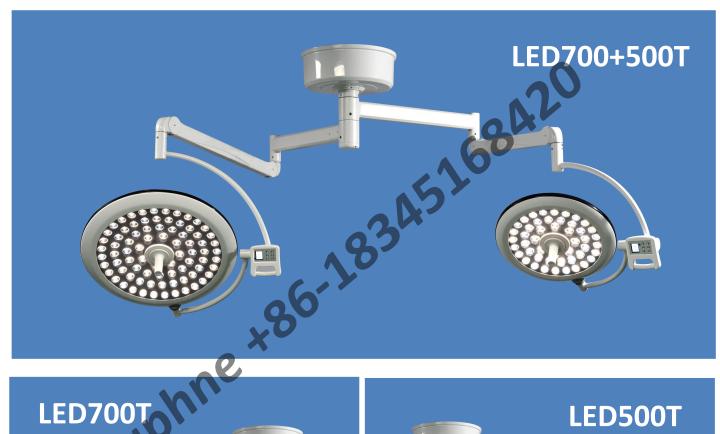

### **Medical Light LED Series**

LED Series Hospital Led Shadowless Operating Lamp is a new generation of LED surgical Light. SHADOWLESS LAMP can be applied to various large and medium - sized operations in various operating rooms. And the human tissue in the medical lamp lighting more realistic.

#### **Advantage:**

- Adjustable color temperature: 3600-5500K, the color rendering index 85, which can achieve the best organization resolution.
- PWM Dimming System, Color Temperature Flexibly Adjustable
- Low damage rate: Each LED module contains 10 / 6 beads and independent electronic control system.
- Manual control focusing system which is easy to operation. The Max. Illumination can meet different operation requirement.
- Long service life: 100,000 hours
- The light head thickness is only 127mm, which is beautiful and fashionable, and conforms to the laminar flow turbulence design, so that the purified laminar flow air can easily move with the streamline of the surgical lamp, and the lamp cap can maintain a better working temperature, effectively ensuring the service life of LED lamp beads.
- Buckle type plugin detachable sterilized handle, easy to clean and sterilize at 135  $^{\circ}\mathrm{C}$   $_{\circ}$
- Lighting mode: Standard, Endoscope, Low light lighting.

#### **Technical Parameter:**

| Light Head                                        | LED700    | LED500    |
|---------------------------------------------------|-----------|-----------|
| Illumination (Lux):                               | 160,000   | 120,000   |
| Color temperature (Kelvin):                       | 3600-5500 | 3600-5500 |
| Operator's head temperature rise ( $^{\circ}$ C): | <b>1</b>  | ≤1        |
| Surgical field temperature rise (°C):             | ≤2        | ≤2        |
| Effective working depth of focus (mm):            | ≥800      | ≥800      |
| Spot size adjustment range (mm):                  | 120-230   | 120-230   |
| Average life of light bulb (h):                   | 100,000   | 100,000   |
| Bulb quantity (pc):                               | 80pcs     | 48pcs     |
| Light head thickness (mm).                        | 127mm     | 127mm     |
| Light adjustment:                                 | 1-8       | 1-8       |
| Min installation height (mm):                     | 2700      | 2700      |

### High-end LED700+500 Medical light