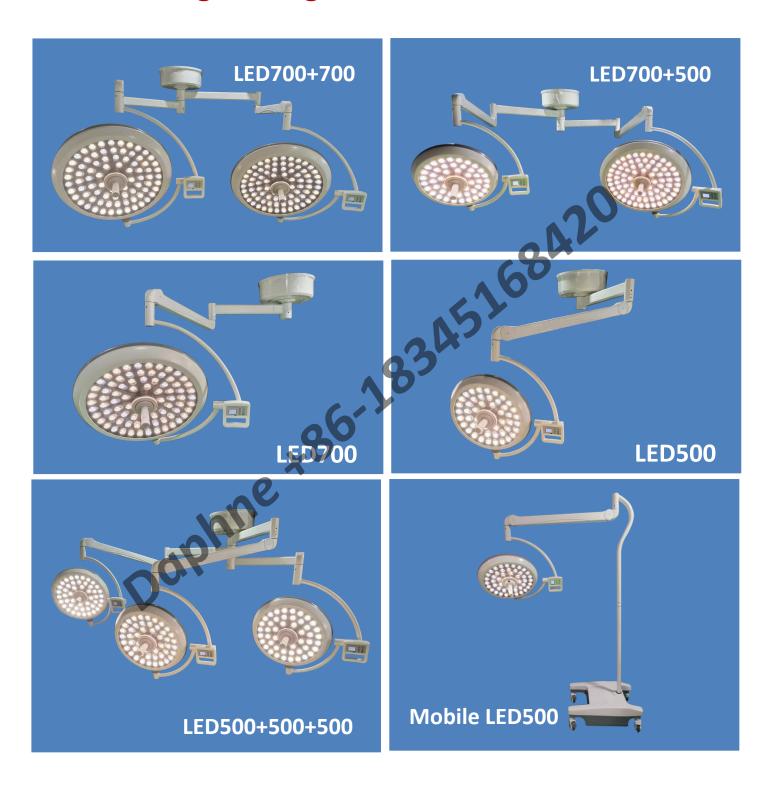

#### **Technical Parameter:**

| Light Head                                        | LED700    | LED500    |
|---------------------------------------------------|-----------|-----------|
| Illumination (Lux):                               | 160,000   | 120,000   |
| Color temperature (Kelvin):                       | 3600-5500 | 3600-5500 |
| Operator's head temperature rise ( $^{\circ}$ C): | <b>1</b>  | ≤1        |
| Surgical field temperature rise (°C):             | ≤2        | ≤2        |
| Effective working depth of focus (mm):            | ≥800      | ≥800      |
| Spot size adjustment range (mm):                  | 120-230   | 120-230   |
| Average life of light bulb (h):                   | 100,000   | 100,000   |
| Bulb quantity (pc):                               | 80pcs     | 48pcs     |
| Light head thickness (mm).                        | 127mm     | 127mm     |
| Light adjustment:                                 | 1-8       | 1-8       |
| Min installation height (mm):                     | 2700      | 2700      |

#### **Standard Light Design:**