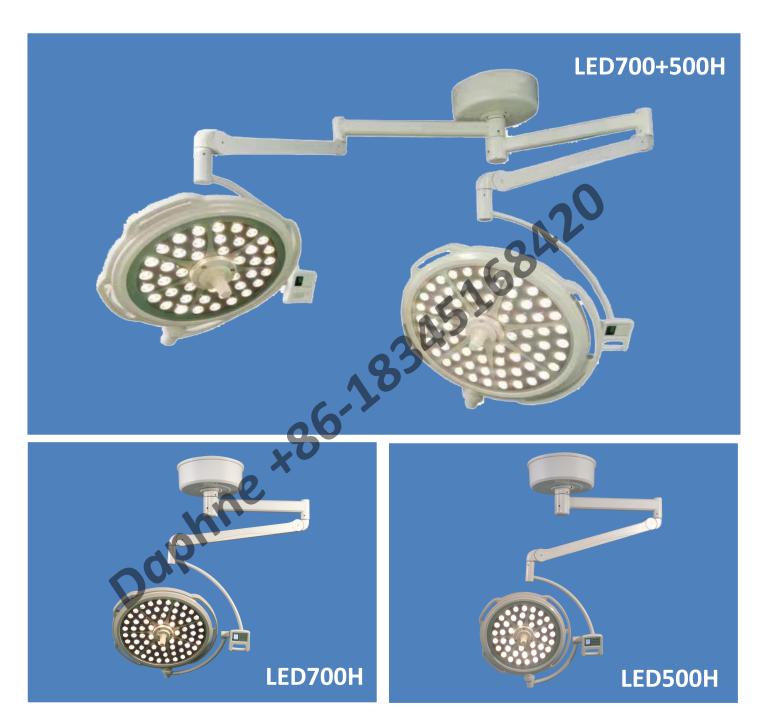

### **Medical Light LED Series**

LED Series Hospital Led Shadowless Operating Lamp is a new generation of LED surgical Light. SHADOWLESS LAMP can be applied to various large and medium - sized operations in various operating rooms. And the human tissue in the medical lamp lighting more realistic.

#### **Advantage:**

- Adjustable color temperature: 3600-5500K, the color rendering index 85, which can achieve the best organization resolution.
- PWM Dimming System, Color Temperature Flexibly Adjustable
- Low damage rate: Each LED module contains 10 / 6 beads and independent electronic control system.
- Manual control focusing system which is easy to operation. The Max. Illumination can meet different operation requirement.
- Long service life: 100,000 hours
- The light head thickness is only 127mm, which is beautiful and fashionable, and conforms to the laminar flow turbulence design, so that the purified laminar flow air can easily move with the streamline of the surgical lamp, and the lamp cap can maintain a better working temperature, effectively ensuring the service life of LED lamp beads.
- Buckle type plugin detachable sterilized handle, easy to clean and sterilize at 135  $^{\circ}\mathrm{C}$   $_{\circ}$
- Lighting mode: Standard, Endoscope, Low light lighting.

#### **Technical Parameter:**

| Light Head                                        | LED700    | LED500    |
|---------------------------------------------------|-----------|-----------|
| Illumination (Lux):                               | 160,000   | 120,000   |
| Color temperature (Kelvin):                       | 3600-5500 | 3600-5500 |
| Operator's head temperature rise ( $^{\circ}$ C): | <b>1</b>  | ≤1        |
| Surgical field temperature rise (°C):             | ≤2        | ≤2        |
| Effective working depth of focus (mm):            | ≥800      | ≥800      |
| Spot size adjustment range (mm):                  | 120-230   | 120-230   |
| Average life of light bulb (h):                   | 100,000   | 100,000   |
| Bulb quantity (pc):                               | 80pcs     | 48pcs     |
| Light head thickness (mm).                        | 127mm     | 127mm     |
| Light adjustment:                                 | 1-8       | 1-8       |
| Min installation height (mm):                     | 2700      | 2700      |

### High-end LED700+500 Medical light