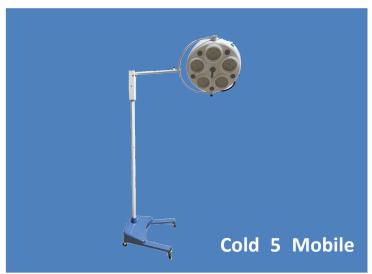

### **Examination Light Series**

Daphne What's APP: +86-18345168420 / Mail: daphne@hrbhengwei.com.

### **Portable Examination Light Series**

| Cold 5 Mobile                          | Cold 5 Ceiling |  |  |
|----------------------------------------|----------------|--|--|
| Technical Parameter: 6                 |                |  |  |
| Light Head                             | Cold 5         |  |  |
| Illumination (Lux):                    | 80,000-120,000 |  |  |
| Color temperature (Kelvin):            | 4500±500       |  |  |
| Effective working depth of focus (mm): | ≥500           |  |  |
| Spot size adjustment range (mm):       | 150±50         |  |  |
| Bulb quantity                          | 30pcs          |  |  |
| LED bulb service life                  | ≥30000h        |  |  |