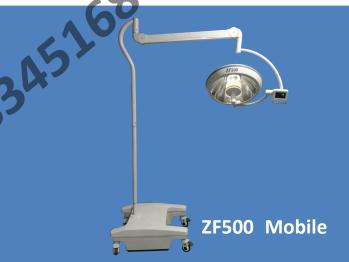

### **Medical Light Reflection Series**

### Technical Parameter:

| <u> </u>                                          |          |          |
|---------------------------------------------------|----------|----------|
| Light Head                                        | ZF700    | ZF500    |
| Illumination (Lux):                               | 150,000  | 120,000  |
| Color temperature (Kelvin):                       | 4300±500 | 4300±500 |
| Operator's head temperature rise ( $^{\circ}$ C): | ≤2       | ≤2       |
| Surgical field temperature rise ( $^{\circ}$ C):  | ≤2       | ≤2       |
| Effective working depth of focus (mm):            | ≥500     | ≥500     |
| Spot size adjustment range (mm):                  | 160-280  | 160-280  |
| Average life of light bulb (h):                   | 6,000    | 6,000    |
| Min installation height (mm):                     | 2700     | 2700     |